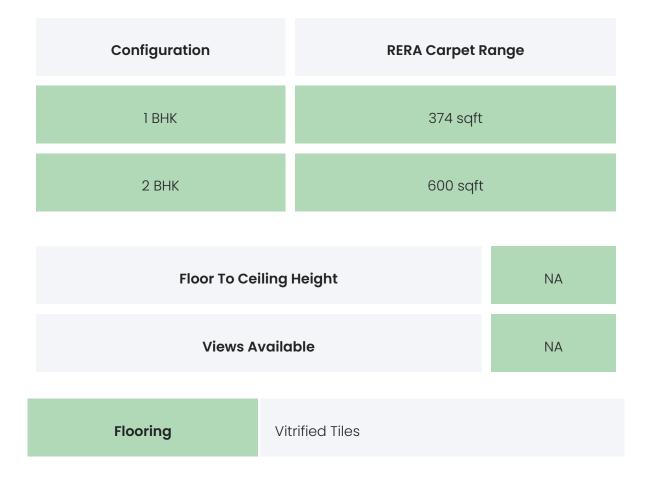

### **PROJECT & AMENITIES**

| Time Line                        | Size      | Typography  |
|----------------------------------|-----------|-------------|
| Completed on 31st December, 2021 | 1620 Acre | 1 ВНК,2 ВНК |

### FLAT INTERIORS

| Joinery, Fittings & Fixtures | Sanitary Fittings,Kitchen Platform                   |
|------------------------------|------------------------------------------------------|
| Finishing                    | Laminated flush doors,Double glazed glass<br>windows |
| HVAC Service                 | NA                                                   |
| Technology                   | NA                                                   |
| White Goods                  | NA                                                   |